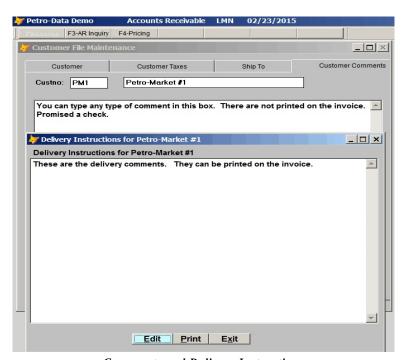

### The Customer File Input Screen has been streamlined.

Add Customer Record

Comments and Delivery Instructions

The customer file has a section for customer comments and Delivery Instructions. The invoice can be programmed to automatically print the delivery instructions on the invoice.