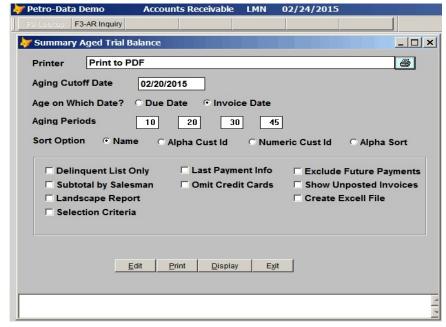

Open Item Customer Ledger Listing

Summary Aged Trial Balance

This popular report has the new streamlined interface with options to render the report in Excel or PDF format. Aging periods are user defined in the AR Setup Program.