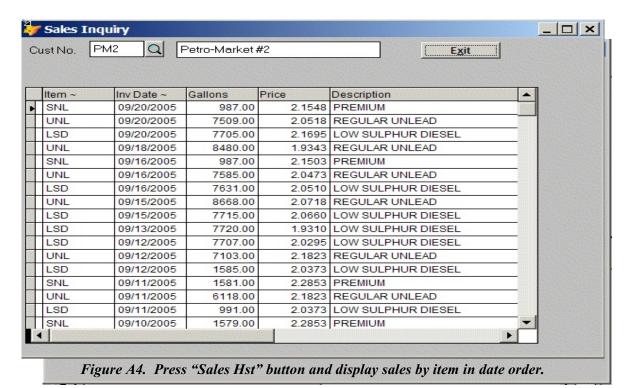

Figure A6. Click on "Amt Paid\*" column and see how invoice was paid

Sales Inquiry PM2 a Petro-Market #2 Cust No. Exit Description Item ~ Inv Date ~ Gallons LSD LOW SULPHUR DIESEL 7697.00 1.8845 LSD 08/25/2005 7695.00 1.9295 LOW SULPHUR DIESEL LSD 08/26/2005 1584.00 1.9806 LOW SULPHUR DIESEL LSD 08/27/2005 7922.00 1.9135 LOW SULPHUR DIESEL LSD 1.9505 LOW SULPHUR DIESEL 08/28/2005 1388.00 LSD 08/31/2005 7717.00 2.2203 LOW SULPHUR DIESEL LSD 08/30/2005 7721.00 2.0635 LOW SULPHUR DIESEL 2.2291 LOW SULPHUR DIESEL LSD 09/01/2005 990.00 LSD 09/03/2005 7695.00 2.2502 LOW SULPHUR DIESEL LSD 09/04/2005 990.00 2.2364 LOW SULPHUR DIESEL LSD 09/05/2005 7721.00 2.2285 LOW SULPHUR DIESEL LSD 09/05/2005 1585.00 2.2364 LOW SULPHUR DIESEL LSD 09/08/2005 1585.00 2.1234 LOW SULPHUR DIESEL LSD 09/11/2005 991.00 2.0373 LOW SULPHUR DIESEL LSD 2.0495 LOW SULPHUR DIESEL 09/09/2005 7702.00 LSD 7707.00 2.0295 LOW SULPHUR DIESEL 09/12/2005 LSD 09/12/2005 1585.00 2.0373 LOW SULPHUR DIESEL

Figure A5. Click on "Item ~" header description and sort by Item and Date.

Figure A7. Press "Notes" button to see customer notes or add notes.

| Petro-Market #1 |             |           |           |           |          | E <u>x</u> it |          |      |
|-----------------|-------------|-----------|-----------|-----------|----------|---------------|----------|------|
| Tran Type ~     | Tran Date ~ | Inv Num ~ | Inv Total | Reference | Cash*    | Cred Card*    | Discount | Det* |
| Cr Card         | 09/14/2005  | CS000786  |           | S000786   | 0.00     | 8063.83       | 0.00     |      |
| Invoice         | 09/13/2005  | 146257    | 9449.91   |           |          |               |          | Υ    |
| Cr Card         | 09/13/2005  | CS000784  |           | S000784   | 0.00     | 7763.47       | 0.00     |      |
| Invoice         | 09/12/2005  | 146255    | 10413.88  |           |          |               |          | Υ    |
| Cr Card         | 09/12/2005  | CS000782  |           | S000782   | 0.00     | 8365.16       | 0.00     |      |
| Invoice         | 09/11/2005  | 146253    | 14403.95  |           | 2/9/2    |               |          | Υ    |
| Cr Card         | 09/11/2005  | CS000779  |           | S000779   | 0.00     | 11079.81      | 0.00     |      |
| Invoice         | 09/10/2005  | 146251    | 13468.26  |           |          |               |          | Υ    |
| Cr Card         | 09/10/2005  | CS000776  |           | S000776   | 0.00     | 10172.91      | 0.00     |      |
| Invoice         | 09/09/2005  | 146250    | 16291.30  |           |          |               |          | Υ    |
| Payment         | 09/09/2005  | CS000740  |           | DR82073   | 27322.36 | 0.00          | 0.00     | 1    |
| Payment         | 09/09/2005  | CS000742  |           | DR82073   | 0.00     | 0.00          | 0.00     |      |
| Payment         | 09/09/2005  | CS000743  |           | DR82073   | 0.00     | 0.00          | 0.00     |      |
| Payment         | 09/09/2005  | CS000746  |           | DR82073   | 0.00     | 0.00          | 0.00     |      |
| Payment         | 09/09/2005  | CS000749  |           | DR82073   | 0.00     | 0.00          | 0.00     |      |
| Payment         | 09/09/2005  | C690378   |           | DR82073   | 0.00     | 0.00          | 0.00     |      |