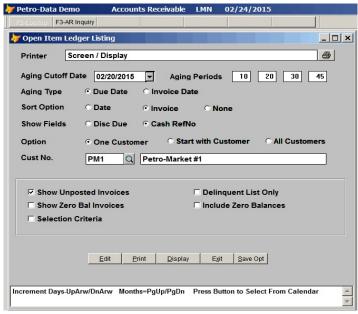

# **AR Reports**

Open Item Ledger Listing

In the past, the Open Item Ledger Listing option screen was a challenge to navigate because of all the options. Not the options are clickable and you can save them as the defaults.

Open Item Customer Ledger Listing

Summary Aged Trial Balance

This popular report has the new streamlined interface with options to render the report in Excel or PDF format. Aging periods are user defined in the AR Setup Program.