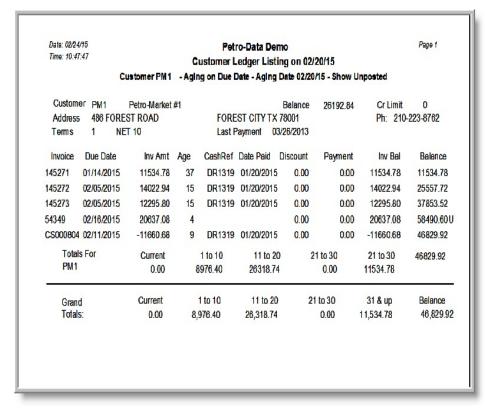

# **AR Reports**

Open Item Ledger Listing

In the past, the Open Item Ledger Listing option screen was a challenge to navigate because of all the options. Not the options are clickable and you can save them as the defaults.

Open Item Customer Ledger Listing

Summary Aged Trial Balance

This popular report has the new streamlined interface with options to render the report in Excel or PDF format. Aging periods are user defined in the AR Setup Program.