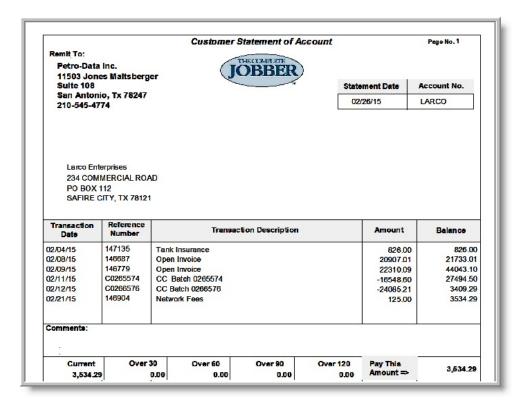

Open Item Statement

Customers statements can be either open item or balance forward. The new laser statements print all the boxes, shading, and your logo.

Email Customer Statements

Press the start button and customers on the email list get their statements and you save 100s of dollars in postage and time spent folding and stuffing envelopes.