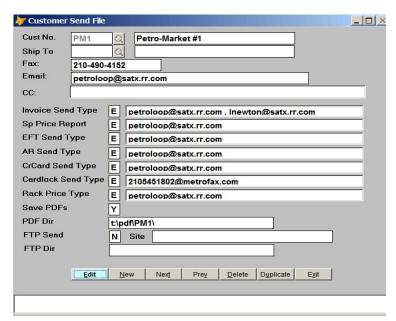

The **Customer Send File** lets you define email addresses for every customer. You can have a different email address for different documents. For example, special pricing and invoices would go to the dispatcher and draft notices and statements might go to accounting.

Customer Send File