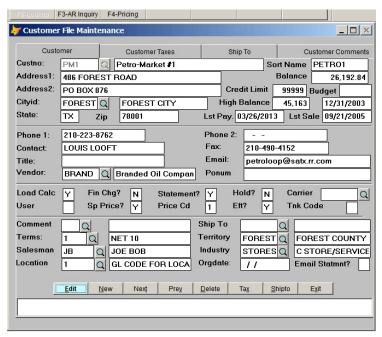

### The Customer File Input Screen has been streamlined.

Add Customer Record

Comments and Delivery Instructions

The customer file has a section for customer comments and Delivery Instructions. The invoice can be programmed to automatically print the delivery instructions on the invoice.