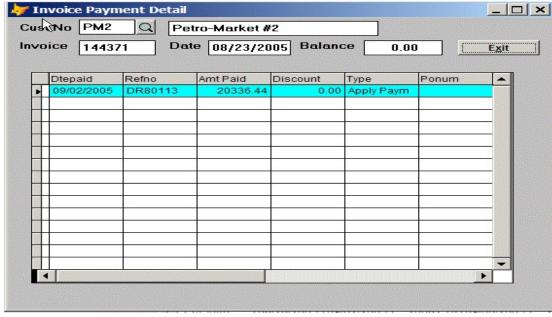

Figure A6. Click on "Amt Paid\*" column and see how invoice was paid

Sales Inquiry PM2 a Petro-Market #2 Cust No. Exit Description Item ~ Inv Date ~ Gallons LSD LOW SULPHUR DIESEL 7697.00 1.8845 LSD 08/25/2005 7695.00 1.9295 LOW SULPHUR DIESEL LSD 08/26/2005 1584.00 1.9806 LOW SULPHUR DIESEL LSD 08/27/2005 7922.00 1.9135 LOW SULPHUR DIESEL LSD 1.9505 LOW SULPHUR DIESEL 08/28/2005 1388.00 LSD 08/31/2005 7717.00 2.2203 LOW SULPHUR DIESEL LSD 08/30/2005 7721.00 2.0635 LOW SULPHUR DIESEL 2.2291 LOW SULPHUR DIESEL LSD 09/01/2005 990.00 LSD 09/03/2005 7695.00 2.2502 LOW SULPHUR DIESEL LSD 09/04/2005 990.00 2.2364 LOW SULPHUR DIESEL LSD 09/05/2005 7721.00 2.2285 LOW SULPHUR DIESEL LSD 09/05/2005 1585.00 2.2364 LOW SULPHUR DIESEL LSD 09/08/2005 1585.00 2.1234 LOW SULPHUR DIESEL LSD 09/11/2005 991.00 2.0373 LOW SULPHUR DIESEL LSD 2.0495 LOW SULPHUR DIESEL 09/09/2005 7702.00 LSD 7707.00 2.0295 LOW SULPHUR DIESEL 09/12/2005 LSD 09/12/2005 1585.00 2.0373 LOW SULPHUR DIESEL