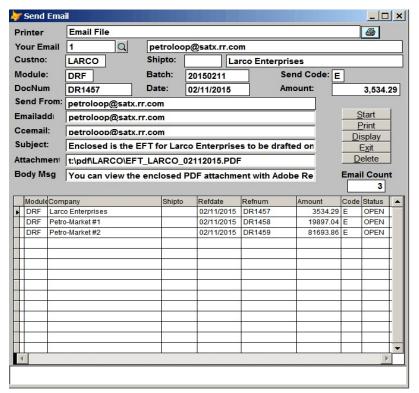

### **Customer Draft Notices**

Customer Draft Notice

The Laser Draft Notices look great and adds another notch to your company image.

**Email Draft Notices** 

Press the Start button and the drafts are instantly emailed to your customers.

The **Customer Send File** lets you define email addresses for every customer. You can have a different email address for different documents. For example, special pricing and invoices would go to the dispatcher and draft notices and statements might go to accounting.