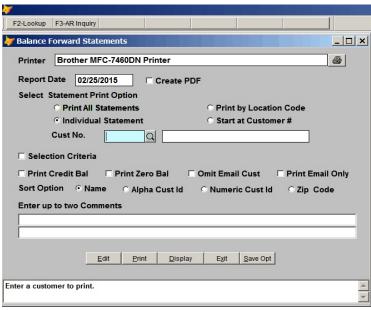

#### **Customer Statements**

Print Statements

The new statement program prints, emails, and creates PDF copies of our statements. You can do the emails first and then select "Omit Email" to print out the non-email customers. You can save your favorite options with the Save Opt button.

Open Item Statement

Customers statements can be either open item or balance forward. The new laser statements print all the boxes, shading, and your logo.

Email Customer Statements

Press the start button and customers on the email list get their statements and you save 100s of dollars in postage and time spent folding and stuffing envelopes.