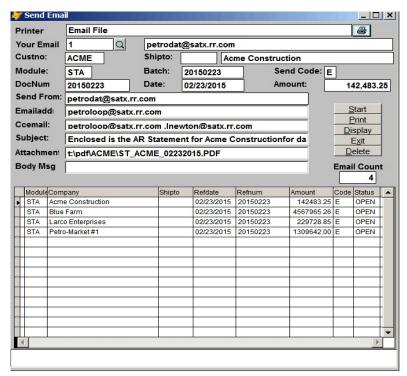

The **Customer Send File** lets you define email addresses for every customer. You can have a different email address for different documents. For example, special pricing and invoices would go to the dispatcher and draft notices and statements might go to accounting.

Customer Send File