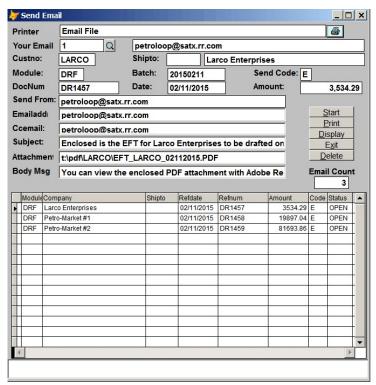

### **Customer Draft Notices**

Customer Draft Notice

The Laser Draft Notices look great and adds another notch to your company image.

**Email Draft Notices** 

Press the Start button and the drafts are instantly emailed to your customers.

The **Customer Send File** lets you define email addresses for every customer. You can have a different email address for different documents. For example, special pricing and invoices would go to the dispatcher and draft notices and statements might go to accounting.