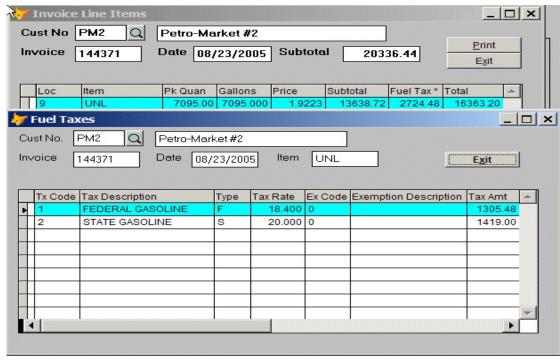

Figure A1. Press F3, enter a customer number, and display aging balances and open invoices.

Figure A1. Click on the "Det\*' Column for Invoice 144371 and See Line Detail

Figure A3. Click on the "Fuel Tax \*" column and display the fuel taxes.