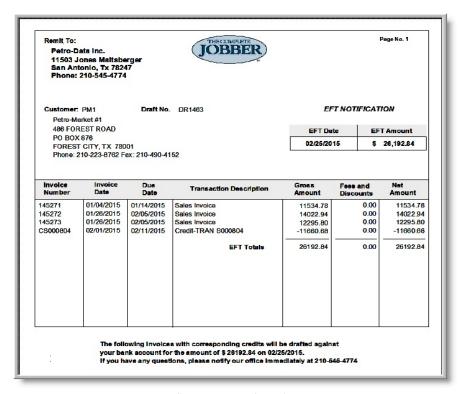

### **Customer Draft Notices**

Customer Draft Notice

The Laser Draft Notices look great and adds another notch to your company image.

**Email Draft Notices** 

Press the Start button and the drafts are instantly emailed to your customers.