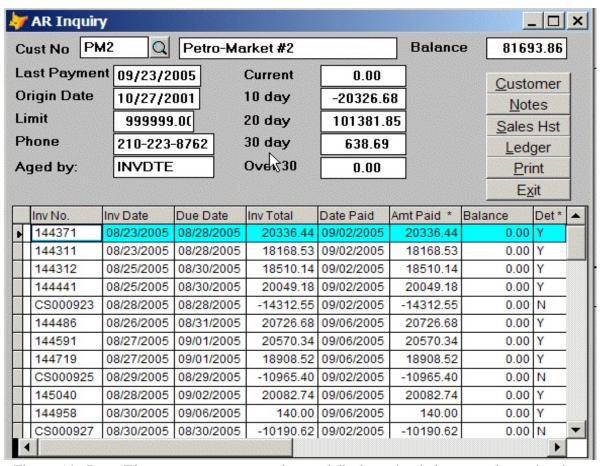

## **Accounts Receivable**

The **AR Inquiry** can be instantly accessed by pressing the F3 key. After entering a customer number you have immediate access to:

- Aging Balances and Open Invoices.
- Line Item Sales on an Invoice.
- Fuel Taxes Paid on Line Items
- Sales History Sorted by Date or Item
- Payment History on an Invoice.
- Charge and Payment History since the accounts was activated.
- Customer Notes

Figure A1. Press F3, enter a customer number, and display aging balances and open invoices.

Figure A1. Click on the "Det\*' Column for Invoice 144371 and See Line Detail

Figure A3. Click on the "Fuel Tax \*" column and display the fuel taxes.