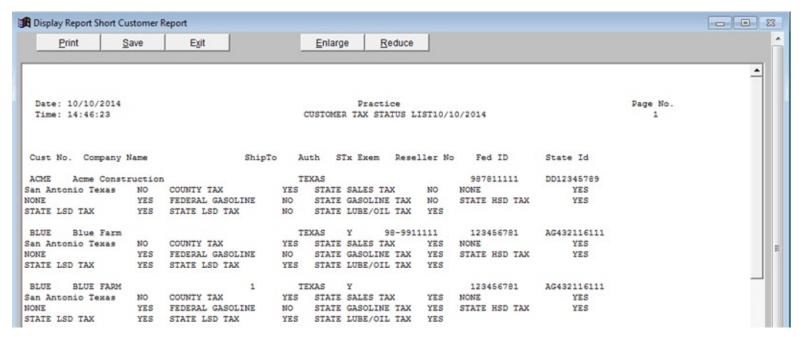

#### TAX STATUS REPORT

This report prints customer with fuel tax exemptions with the option to show exemptions and also show only customers with exemptions.

### Output to: S = Screen P = Printer F = Text File Q = Quit

File \CUR\ARTAXREP.XLS was created in excell format if you need it.

The 5 Sales Taxes are listed first and then the Fuel Taxes.

**YES** to the right of the tax description means they PAY the tax. **NO** to the right of the tax description means they are EXEMPT and do NOT pay the tax.

The following report was produced with the options selected above.

Show Fuel Tax Exemptions = Y
Only Show Customers With Fuel Tax Exemptions = Y

Fuel Tax Exemptions = N
Only Show Customers With Fuel Tax Exemptions = N