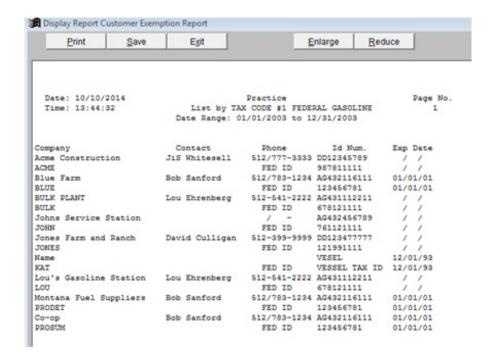

#### BY TAX CODES

1 - By Tax Codes

This report will list customers with an exemption to a selected Tax Code or all tax codes.

### Please Verify State Initials.

TX for example.

#### Enter Tax Code.

Enter a tax code, leave blank for all, F2 Lookup.

(Options that don't apply are skipped.)

## Enter Date Range.

Enter date range of sales invoices to check.

### **Customer Sort Option.**

- 1 = Customer Number
- 2 = Customer Name

| Practice Exempt Listing/Create Labels                                                                   |
|---------------------------------------------------------------------------------------------------------|
| Display report on screen                                                                                |
| 1 By Tax Codes 2 By Exemptions 3 All Fuel Tax Exemptions 4 Sls Tax Ex 5 Exempt Tax Types 6 Both Types 1 |
| Please Verify State Initials TX                                                                         |
| Enter tax code 1 FEDERAL GASOLINE                                                                       |
| Enter exemption code                                                                                    |
| Tax Types:                                                                                              |
| Enter date range 01/01/2003 12/31/2003 Input selection criteria? N                                      |
| Enter State Expiration Date (Y/N) Exp Date / /                                                          |
| Customer Sort Option: 1=By Customer Number 2=By Name 2                                                  |
| Is everything ok? (Y/N/P=Printer/Q=Quit) Y                                                              |

|               | -                                                                       | Page No.                                                                                                                                                                                                                                                                                                                                                      |
|---------------|-------------------------------------------------------------------------|---------------------------------------------------------------------------------------------------------------------------------------------------------------------------------------------------------------------------------------------------------------------------------------------------------------------------------------------------------------|
| Contact       | Phone Id Num.                                                           | Exp Date                                                                                                                                                                                                                                                                                                                                                      |
| Lou Ehrenberg | 512-541-2222 AG431112211                                                | 11                                                                                                                                                                                                                                                                                                                                                            |
|               | FED ID 678121111                                                        | / /                                                                                                                                                                                                                                                                                                                                                           |
| Bob Sanford   | 512/783-1234 AG432116111                                                | 01/01/01                                                                                                                                                                                                                                                                                                                                                      |
|               | FED ID 123456781                                                        | 01/01/01                                                                                                                                                                                                                                                                                                                                                      |
| Bob Sanford   | 512/783-1234 AG432116111                                                | 01/01/01                                                                                                                                                                                                                                                                                                                                                      |
|               | FED ID 123456781                                                        | 01/01/01                                                                                                                                                                                                                                                                                                                                                      |
| Lou Ehrenberg | 512-541-2222 AG431112211                                                | / /                                                                                                                                                                                                                                                                                                                                                           |
|               | FED ID 678121111                                                        | //                                                                                                                                                                                                                                                                                                                                                            |
| Bob Sanford   | 512/783-1234 AG432116111                                                | 01/01/01                                                                                                                                                                                                                                                                                                                                                      |
|               | FED ID 123456781                                                        | 01/01/01                                                                                                                                                                                                                                                                                                                                                      |
|               | Date Range: Contact Lou Ehrenberg Bob Sanford Bob Sanford Lou Ehrenberg | List by EXEMPTION #1 BONDED  Date Range: 01/01/2003 to 12/31/2003  Contact Phone Id Num.  Lou Ehrenberg 512-541-2222 AG431112211 FED ID 678121111  Bob Sanford 512/783-1234 AG432116111 FED ID 123456781  Bob Sanford 512/783-1234 AG432116111 FED ID 123456781  Lou Ehrenberg 512-541-2222 AG43112211 FED ID 678121111  Bob Sanford 512/783-1234 AG432116111 |