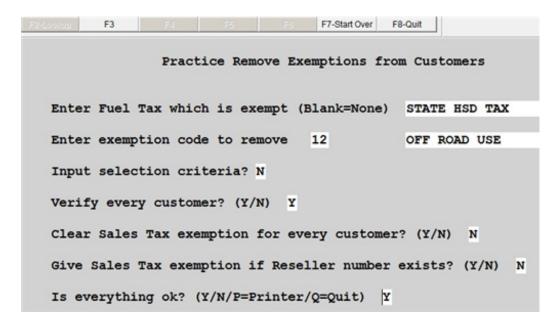

### REMOVE EXEMPTIONS

This option removes selected exemption codes from selected tax codes in selected customer records. It can also change the Sales Tax Exempt code from 'Tax Exempt' N to Y if there is a reseller number in that field in the customer record.

### Enter Fuel Tax which is exempted (Blank=None)

Enter a tax code, F2 Lookup. Leave blank if you are removing a certain exemption code from all fuel tax codes OR if you are not removing fuel tax exemption codes.

### Enter exemption code to remove.

Enter an exemption code, F2 Lookup.

### Input selection criteria?

**Y** to filter by an available Selection Criteria feature. N to skip.

### Verify every customer?

Y to stop on every customer with the option to NOT remove the exemption code. N to remove all applicable exemptions with no display.

#### Clear sales tax exemption for every customer.

N - Usually N unless you will use the next option to give customers who have a

reseller number the exemption.

**Y** - To change every customer 'Tax Exempt' to N marking them as NOT sales tax exempt. Sales tax will be charged in invoicing on every taxable item. *Note:* This option can be used in conjunction with the next option to exempt only customers who have reseller numbers.

### Give Sales Tax exemption if Reseller number exists? (Y/N)

Y to change 'Tax Exempt' to 'Y' if a Reseller (Resaleno) number exists in the customer file.

N do NOT change the 'Tax Exempt' code in the customer record.

### Is Everything OK? (Y/N/P=Printer/Q=Quit)

- Y Print or display the report with the selected options.
- N Edit options before printing or displaying the report.
- P Change the output device (from screen to printer, from printer to screen, from selected printer to a different printer.
- **Q** Exit without printing.