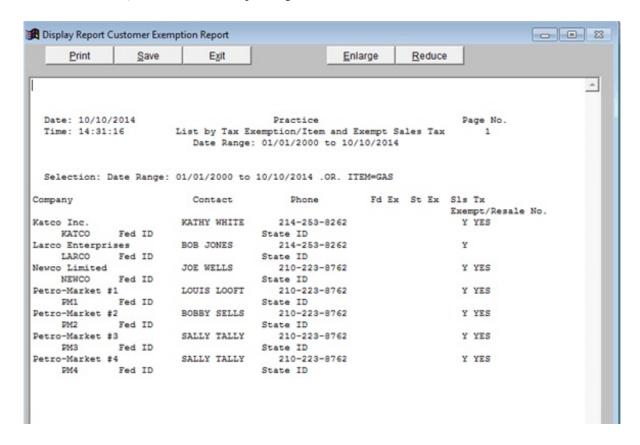

### **EXEMPT TAX TYPES**

**5** - Exempt Tax Types This report prints customers who are exempt from tax on particular tax types (GAS, DSL, HSD, JET, AVG, KER, etc.).

### Please Verify State Initials.

## Tax Types.

Enter up to four tax types, the computer will select exempt customers.

#### Enter Date Range.

Enter date range of sales invoices to check.