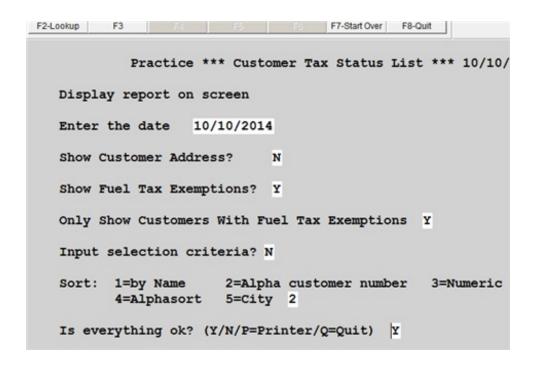

#### TAX STATUS REPORT

This report prints customer with fuel tax exemptions with the option to show exemptions and also show only customers with exemptions.

#### Menu Select:

From the Customers Submenu select - Tax Status Report.

### Output to: S = Screen P = Printer F = Text File Q = Quit

File \CUR\ARTAXREP.XLS was created in excell format if you need it.

The 5 Sales Taxes are listed first and then the Fuel Taxes.

**YES** to the right of the tax description means they PAY the tax. **NO** to the right of the tax description means they are EXEMPT and do NOT pay the tax.

The following report was produced with the options selected above.

Show Fuel Tax Exemptions = Y
Only Show Customers With Fuel Tax Exemptions = Y

Fuel Tax Exemptions = N
Only Show Customers With Fuel Tax Exemptions = N