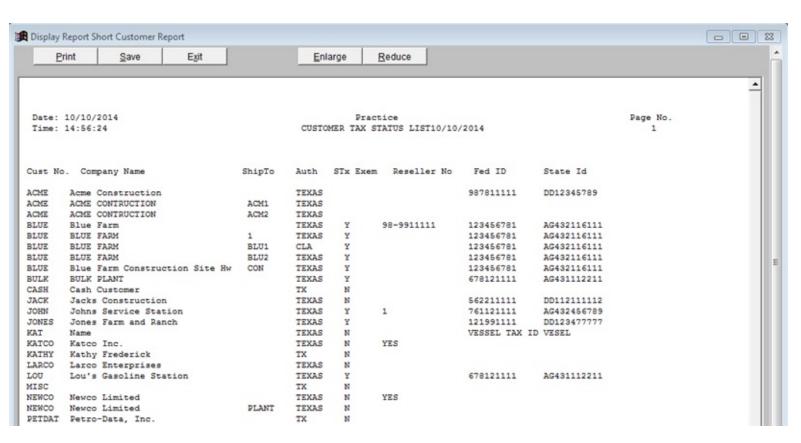

#### TAX STATUS REPORT

This report prints customer with fuel tax exemptions with the option to show exemptions and also show only customers with exemptions.

### Output to: S = Screen P = Printer F = Text File Q = Quit

File \CUR\ARTAXREP.XLS was created in excell format if you need it.

The 5 Sales Taxes are listed first and then the Fuel Taxes.

**YES** to the right of the tax description means they PAY the tax. **NO** to the right of the tax description means they are EXEMPT and do NOT pay the tax.

The following report was produced with the options selected above.

Show Fuel Tax Exemptions = Y
Only Show Customers With Fuel Tax Exemptions = Y

Fuel Tax Exemptions = N
Only Show Customers With Fuel Tax Exemptions = N